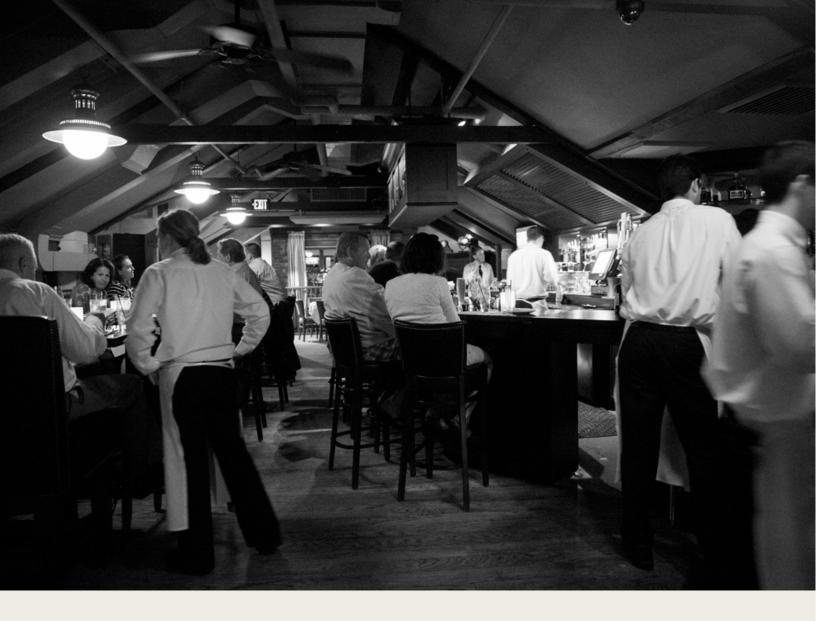

#### THE SCENE

22 Bowen's evokes Newport with its charm and sense of place. It's a classic harbor side tavern, rich in texture and tradition; a place with sophisticated charm, defined by its casual elegance, indulgent steaks and New England's finest seafood, classic drinks and warm, genuine hospitality. Step into the past and the present and be part of the scene at the City by the Sea's premier waterfront dining destination. During the iconic summer season enjoy our al fresco dining options for your private event - soaking up the sun and liveliness of Newport's harbor front.

### ALOFT AT 22

For larger events, make 22 Bowen's your own with a complete rental of our private dining spaces. Combining the Wine Room, Scull Room, lounge and upstairs deck is ideal for post wedding brunches and welcome events and accommodates up to 125 guests with a station style set up.