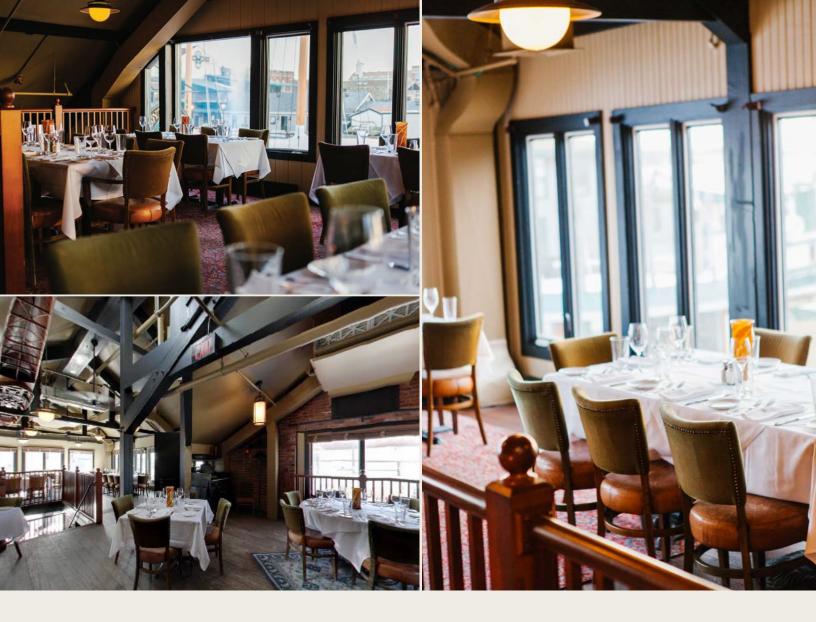

## THE SCULL ROOM

Located on the second floor of the restaurant, with spectacular views of Newport Harbor, the Scull Room is the perfect choice for groups of up to 40 guests. Named for the antique wooden rowing scull hanging on the rafters, the room offers an open floor plan which encourages mingling and conversation. For groups of 60 or more guests, combine the Scull Room with the Fireside area.

#### THE WINE ROOM

Flanked by an impressive wall of wines, our second floor Wine Room, which overlooks the bustling wharf, offers a relaxed atmosphere for up to 26 guests and is equipped with full audio visual capabilities. This room is the perfect setting for an intimate luncheon, reception, or dinner gathering.