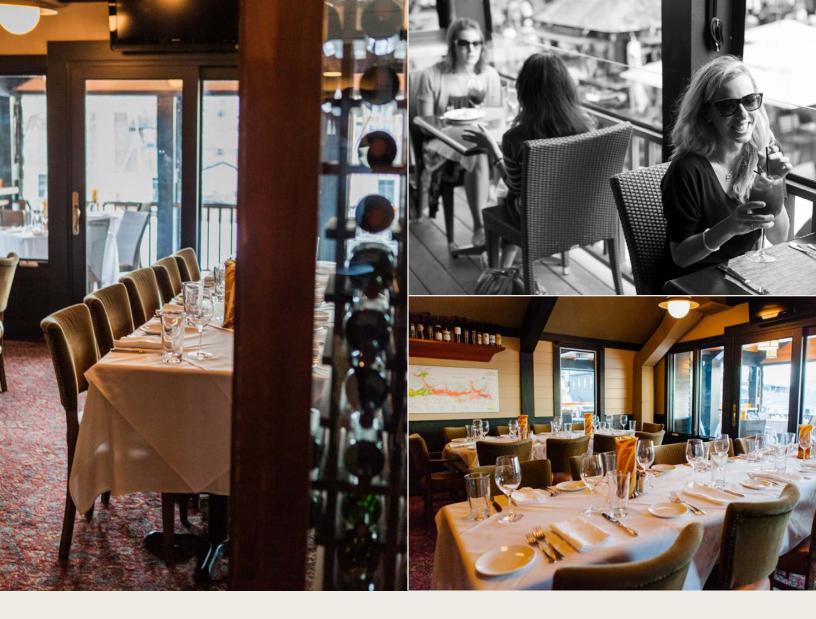

#### THE WINE ROOM

Flanked by an impressive wall of wines, our second floor Wine Room, which overlooks the bustling wharf, offers a relaxed atmosphere for up to 26 guests and is equipped with full audio visual capabilities. This room is the perfect setting for an intimate luncheon, reception, or dinner gathering.

Sliding doors lead from the Wine Room to the wraparound deck, offering some of Newport's best views and a great way to start off your event with an al fresco cocktail reception. Ask your sales manager for details.

#### THE DECK & THE PATIO

While already considered to have some of the best seats in town, our second floor wraparound deck elevates the private dining experience. With panoramic views of Newport Harbor, the deck is climate controlled and is the perfect complement for events being held in the Wine Room. For an intimate seated dinner, the deck can accommodate up to 32 guests for an unforgettable dining experience. Looking for al fresco dining for smaller parties? The patio terrace is now available to host your next event. Located on the street level, it marries the seclusion of a private space, while being in the heart of bustling Bowen's Wharf. The patio terrace comfortably seats up to 36 for dinner and is also climate controlled.