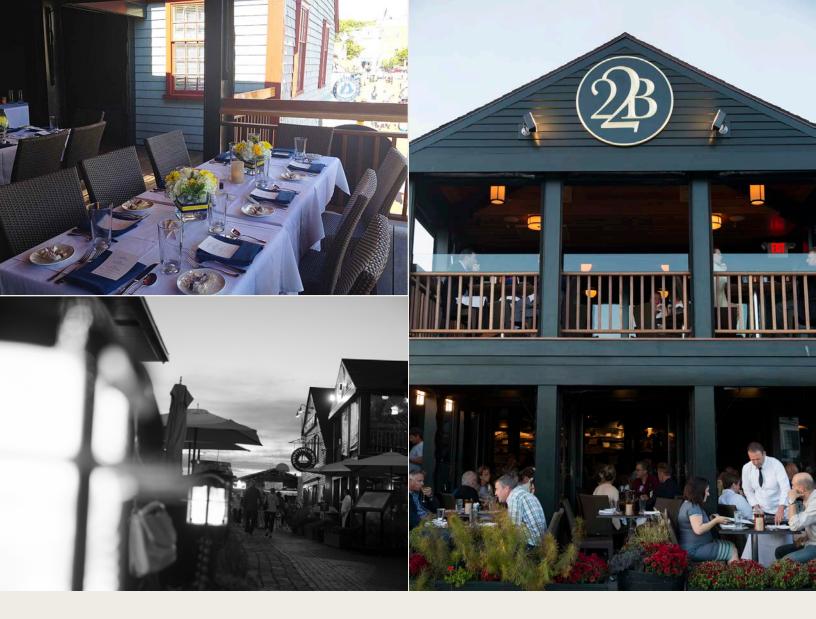

#### THE SCENE

22 Bowen's evokes Newport with its charm and sense of place. It's a classic harbor side tavern, rich in texture and tradition; a place with sophisticated charm, defined by its casual elegance, indulgent steaks and New England's finest seafood, classic drinks and warm, genuine hospitality. Step into the past and the present and be part of the scene at the City by the Sea's premier waterfront dining destination. During the iconic summer season enjoy our al fresco dining options for your private event - soaking up the sun and liveliness of Newport's harbor front.

## THE SCULL ROOM

Located on the second floor of the restaurant, with spectacular views of Newport Harbor, the Scull Room is the perfect choice for groups of up to 40 guests. Named for the antique wooden rowing scull hanging on the rafters, the room offers an open floor plan which encourages mingling and conversation. For groups of 60 or more guests, combine the Scull Room with the Fireside area.

#### THE WINE ROOM

Flanked by an impressive wall of wines, our second floor Wine Room, which overlooks the bustling wharf, offers a relaxed atmosphere for up to 26 guests and is equipped with full audio visual capabilities. This room is the perfect setting for an intimate luncheon, reception, or dinner gathering.

#### THE DECK & THE PATIO

While already considered to have some of the best seats in town, our second floor wraparound deck elevates the private dining experience. With panoramic views of Newport Harbor, the deck is climate controlled and is the perfect complement for events being held in the Wine Room. For an intimate seated dinner, the deck can accommodate up to 32 guests for an unforgettable dining experience. Looking for al fresco dining for smaller parties? The patio terrace is now available to host your next event. Located on the street level, it marries the seclusion of a private space, while being in the heart of bustling Bowen's Wharf. The patio terrace comfortably seats up to 36 for dinner and is also climate controlled.